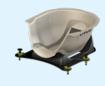

## TotalRT All in One Solution

### Features & Benefits

- Easily indexable on CT, MR and photon treatment tables with two Lok-Bars™
- Large, artifact-free and homogeneous treatment area for precise dose delivery, including hypofractionation
- Repeatable positioning of CIVCO RT devices, even between treatment rooms
- A single therapist can carry and index to couchtop
- Wall storage device allows effective way to store and protect the platform

## **Specifications**

- Part number: TRT100
- Lightweight: 7.3 kg / 16 lbs
- Dimensions (cm): 201.3 (L) x 61.9 (W) x 3.5 (H)
- Platform is MR Safe

View the TotalRT Technical Data Sheet!