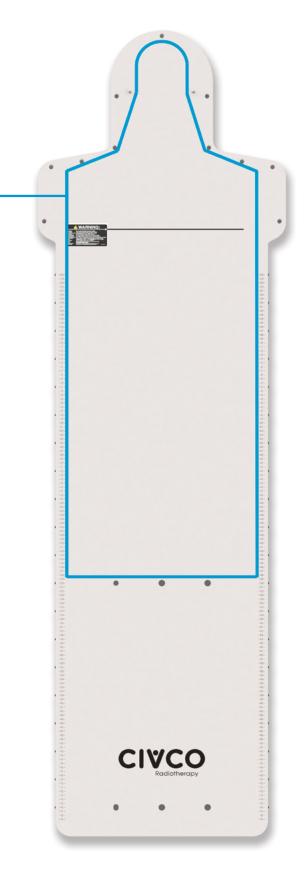

### Features & Benefits

- Easily indexable on CT, MR and photon treatment tables with two Lok-Bars™
- Large, artifact-free and homogeneous treatment area for precise dose delivery, including hypofractionation
- Repeatable positioning of CIVCO RT devices, even between treatment rooms
- A single therapist can carry and index to couchtop
- Wall storage device allows effective way to store and protect the platform

## **Specifications**

- Part number: TRT100
- Lightweight: 7.3 kg / 16 lbs
- Dimensions (cm): 201.3 (L) x 61.9 (W) x 3.5 (H)
- Platform is MR Safe

View the TotalRT Technical Data Sheet!