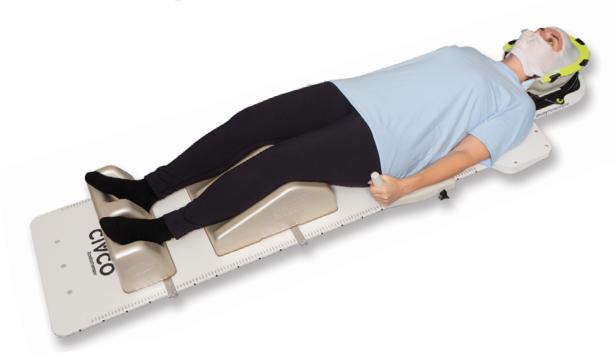

## TotalRT All in One Solution

### Features & Benefits

- Easily indexable on CT, MR and photon treatment tables with two Lok-Bars™
- Large, artifact-free and homogeneous treatment area for precise dose delivery, including hypofractionation
- Repeatable positioning of CIVCO RT devices, even between treatment rooms
- A single therapist can carry and index to couchtop
- Wall storage device allows effective way to store and protect the platform

## **Specifications**

- Part number: TRT100
- Lightweight: 7.3 kg / 16 lbs
- Dimensions (cm): 201.3 (L) x 61.9 (W) x 3.5 (H)
- Platform is MR Safe

View the TotalRT Technical Data Sheet!