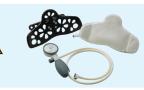

## BPL410 Includes:

**TotalRT Platform** 201.3 cm, Glass Fiber Qty 1

Body Pro-Lok ONEBridge™

Wide Respiratory Plate with ComfortCare™ Cushion Starter Kit Includes Wide Plate, 3 Cushions and Hand Pump

Qty 1