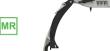

## Body Pro-Lok ONE ™ SBRT Immobilization

**Body Pro-Lok ONE** features the **ONEBridge**™, designed with unique lateral & tilting offset capability with variable height adjustment. A Respiratory Belt option is also available.

## BPL410 Includes:

**TotalRT Platform** 201.3 cm, Glass Fiber Qty 1

Body Pro-Lok ONEBridge™

Wide Respiratory Plate with ComfortCare™ Cushion Starter Kit Includes Wide Plate, 3 Cushions and Hand Pump

Qty 1