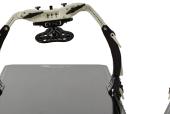

## Body Pro-Lok ONE ™ SBRT Immobilization

**Body Pro-Lok ONE** features the **ONEBridge**™, designed with unique lateral & tilting offset capability with variable height adjustment. A Respiratory Belt option is also available.

## BPL410 Includes:

**TotalRT Platform** 201.3 cm, Glass Fiber Qty 1

Body Pro-Lok ONEBridge™

Wide Respiratory Plate with ComfortCare™ Cushion Starter Kit Includes Wide Plate, 3 Cushions and Hand Pump

Qty 1