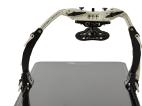

## Body Pro-Lok ONE ™ SBRT Immobilization

**Body Pro-Lok ONE** features the **ONEBridge**™, designed with unique lateral & tilting offset capability with variable height adjustment. A Respiratory Belt option is also available.

## BPL410 Includes:

**TotalRT Platform** 201.3 cm, Glass Fiber Qty 1

Body Pro-Lok ONEBridge™

Wide Respiratory Plate with ComfortCare™ Cushion Starter Kit Includes Wide Plate, 3 Cushions and Hand Pump

Qty 1