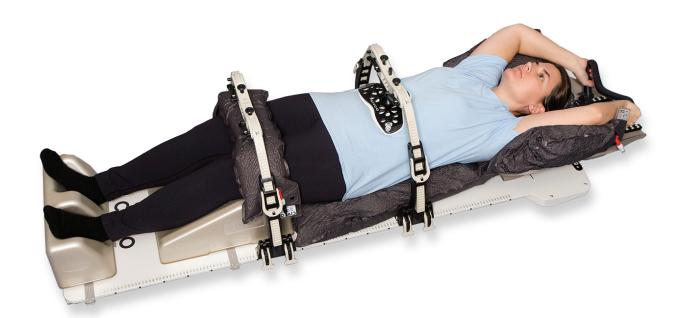

## Body Pro-Lok ONE ™ SBRT Immobilization

**Body Pro-Lok ONE** features the **ONEBridge**™, designed with unique lateral & tilting offset capability with variable height adjustment. A Respiratory Belt option is also available.

## BPL410 Includes:

**TotalRT Platform** 201.3 cm, Glass Fiber Qty 1

Body Pro-Lok ONEBridge™

Wide Respiratory Plate with ComfortCare™ Cushion Starter Kit Includes Wide Plate, 3 Cushions and Hand Pump

Qty 1

Clam-Lok™ Cushion

Qty 2

Kneefix™ 3

Qty 1

Feetfix™ 3

Prodigy™ 2 MR Three-Pin Lok-Bar™

Qty 3

Type-S™ Lok-Bar