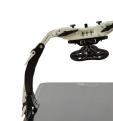

## Body Pro-Lok ONE ™ SBRT Immobilization

**Body Pro-Lok ONE** features the **ONEBridge**™, designed with unique lateral & tilting offset capability with variable height adjustment. A Respiratory Belt option is also available.

## BPL410 Includes:

**TotalRT Platform** 201.3 cm, Glass Fiber Qty 1

Body Pro-Lok ONEBridge™

Wide Respiratory Plate with ComfortCare™ Cushion Starter Kit Includes Wide Plate, 3 Cushions and Hand Pump

Qty 1