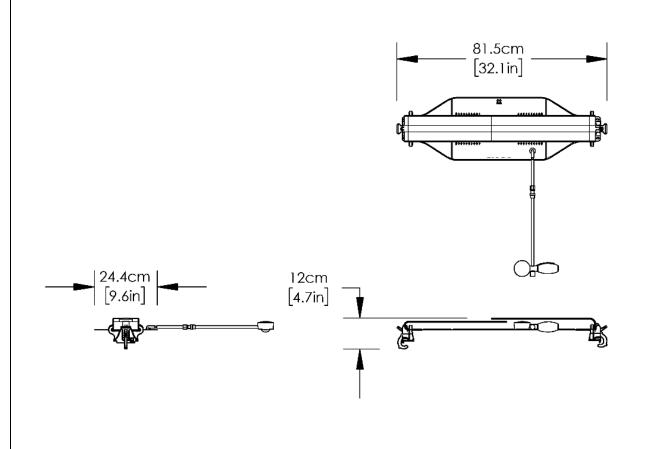

## **TECHNICAL DETAILS**

| COMPONENT         | BPL026 ONE Respiratory Belt                                                                      |                                                   |                                                                 |
|-------------------|--------------------------------------------------------------------------------------------------|---------------------------------------------------|-----------------------------------------------------------------|
| PRIMARY MATERIALS | Polyurethane Coated Nylon, White, Black and Cream Acetal                                         |                                                   |                                                                 |
| WEIGHT (APPROX)   | 0.86 kg (1.90 lbs)                                                                               |                                                   |                                                                 |
| DIMENSIONS (CM)   | 81.5 L x 24.4 W x 12 H                                                                           |                                                   |                                                                 |
|                   | LOCATION                                                                                         | ATTENUATION 6 MV PHOTONS 10 X 10 FIELD SIZE (CM²) | ATTENUATION 18 MV PHOTONS 10 X 10 FIELD SIZE (CM <sup>2</sup> ) |
| DOSIMETRIC        | Velcro                                                                                           | 2.4%                                              | 1.83%                                                           |
| PROPERTIES        | Strap Nylon                                                                                      | 1.14%                                             | 1.15%                                                           |
|                   | Belt Nylon                                                                                       | .79%                                              | .87%                                                            |
|                   | Performance Specifications are for reference only, values may vary based on setup and equipment. |                                                   |                                                                 |

## **TECHNICAL DRAWING**